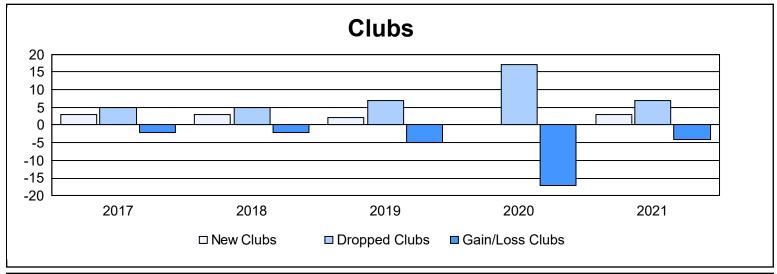

| Year      | New<br>Clubs | Dropped<br>Clubs | Gain/<br>Loss<br>Clubs | New<br>Members | Charter<br>Members | Reinstate<br>Members | Transfer<br>Members | Total<br>Member<br>Added | Total<br>Members<br>Dropped | Gain/<br>Loss<br>Members |
|-----------|--------------|------------------|------------------------|----------------|--------------------|----------------------|---------------------|--------------------------|-----------------------------|--------------------------|
| 2016-2017 | 3            | 5                | -2                     | 1,193          | 84                 | 47                   | 27                  | 1,351                    | 2,134                       | -783                     |
| 2017-2018 | 3            | 5                | -2                     | 1,558          | 77                 | 61                   | 8                   | 1,704                    | 1,582                       | 122                      |
| 2018-2019 | 2            | 7                | -5                     | 980            | 50                 | 18                   | 19                  | 1,067                    | 1,765                       | -698                     |
| 2019-2020 | 0            | 17               | -17                    | 824            | 8                  | 28                   | 48                  | 908                      | 1,937                       | -1,029                   |
| 2020-2021 | 3            | 7                | -4                     | 795            | 78                 | 15                   | 21                  | 909                      | 1,267                       | -358                     |
| Average   | 2            | 8                | -6                     | 1,070          | 59                 | 34                   | 25                  | 1,188                    | 1,737                       | -549                     |